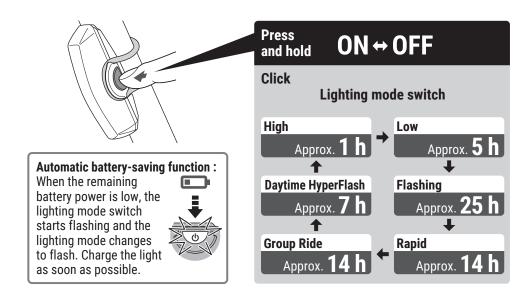

me is significantly reduced even after proper charging, the rechargeable battery may be nearing the end of its service life. Dispose of the battery as described in "Cautions for dispose".

#### Cautions on storage

Cool and dry storage is recommended. For long period storage, it is important to charge the battery 30 minutes every 6 months.

# **Cautions for dispose**

When disposing the light unit, please do so in accordance with your local regulations.



Light unit





USB cable



Rubber band (Large/Small)



Shade sticker \* Front model (Clear lens) only

# **HOW TO CHARGE**

Always charge the product before use.



# **HOW TO MOUNT**



# **OPTION: Rubber base for Sharp Aero**

For posts with a more acute angle, use the rubber base for Sharp Aero.

\* Rear model (red lens) only







# **SPECIFICATIONS**

Battery: Rechargeable lithium-ion polymer battery

Temperature range :  $14^{\circ}F - 104^{\circ}F (-10^{\circ}C - 40^{\circ}C)$ 

Recharge/discharge number of times : About 300 times (until the rated capacity drops to 70%)

Dimensions/weight : 31/32" x 2-15/16" x 1-7/32" (24.5 x 74.5 x 31 mm)

0.8 oz (22.5 g)

\* The specifications and design are subject to change without notice.

# LIMITED WARRANTY

## 2-year Warranty: Light unit only (excludes battery deterioration)

CatEye products are warranted to be free of defects from materials and workmanship for a period of 2 years from original purchase. If the product fails to work during normal use, CatEye will repair or replace the defect at no charge. Service must be performed by CatEye or an authorized retailer. To