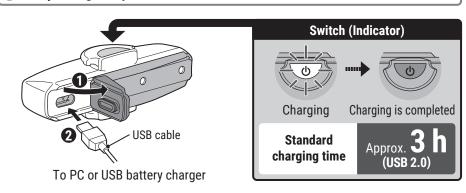

# **HOW TO CHARGE**

Always charge the product before use.

## Cautions on recharging

- We recommend using 500+mAh (USB2.0) USB battery charger.
- Avoid charging in direct sunlight or in a vehicle parked under direct sunlight, and make sure to charge only when the ambient temperature is between 41°F and 104 °F (5 and 40°C).
- · Before charging, be sure that no dust or other foreign objects attach to the USB plug.
- · Do not subject the light to vibrations while charging.
- · When your PC is in sleep state, the unit cannot be charged.
- · Once charging is complete, be sure to disconnect the USB plug.
- · Charging time is approximate values, and will vary depending on the environmental and usage conditions.