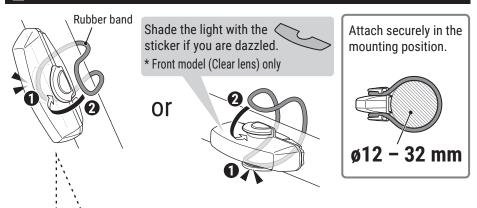

# **HOW TO MOUNT**

# **Cautions for dispose**

When disposing the light unit, please do so in accordance with your local regulations.

Light unit

USB cable

Rubber band (Large/Small)

Shade sticker \* Front model (Clear lens) only