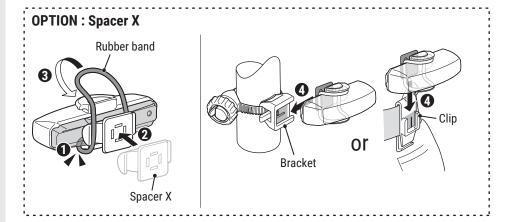

# **HOW TO MOUNT**

# SPARE/OPTIONAL PARTS 5447010 5447020 5342730 (MICRO USB) Rubber band Rubber base USB cable 5342470 5447040 5342460 Spacer X Rubber base for Sharp Aero Clip