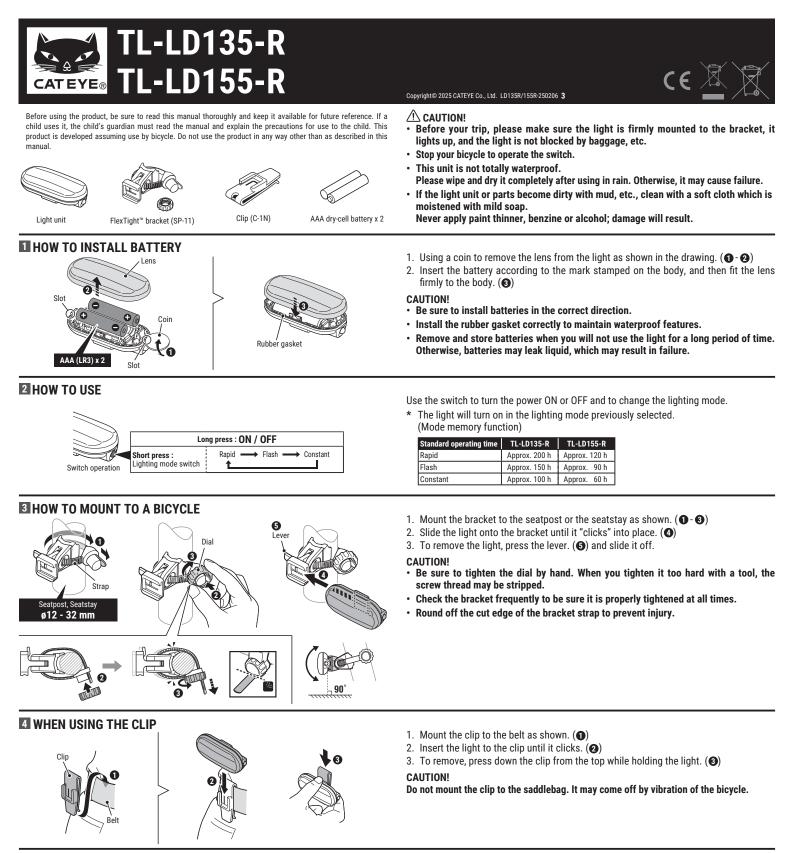

## SPECIFICATIONS

AAA drv-cell batterv x 2 Batterv Operating time (When using alkaline batteries) TL-LD135-R Rapid : Approx. 200 hours, Flash : Approx. 150 hours, Constant : Approx. 100 hours TL-LD155-R Rapid : Approx. 120 hours, Flash : Approx. 90 hours, Constant : Approx. 60 hours Temperature range  $14^{\circ}F - 104^{\circ}F (-10^{\circ}C - 40^{\circ}C)$ Dimensions/weight

| TL-LD135-R                                                         | 2-61/64" x 1-27/64" x 55/64" (75 x 36 x 22 mm) / 1.47 oz (41.6 g) (Including batteries) |
|--------------------------------------------------------------------|-----------------------------------------------------------------------------------------|
| TL-LD155-R                                                         | 2-61/64" x 1-27/64" x 55/64" (75 x 36 x 22 mm) / 1.47 oz (41.8 g) (Including batteries) |
| The specifications and design are subject to change without notice |                                                                                         |