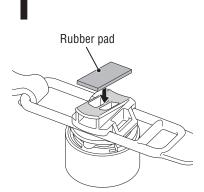

### **⚠** CAUTION!

- Do not use a damaged rubber band.
- If a child swallows a battery, consult a doctor immediately.
- Please make sure the light is completely closed, as to avoid compromising the water resistant capability of the light.
- Stop your bicycle to operate the switch.
- Keep the light away from children.
- Do not misplace the plus or minus sides of the batteries.
- Please do not mix new and old batteries.
- This product is water-resistant under normal daily use and can be used in the rain. However, do not intentionally submerge it in water.





Attach securely in the mounting position.





### REPLACING THE BATTERY



# SPECIFICATIONS -

#### ■ Battery :

Lithium battery (CR2032) x 2

- **Temperature range :** 14 °F − 104 °F (-10 °C − 40 °C)
- **■** Dimensions/weight

SL-LD135-R: 1-7/32" x 1-7/32" x 1-25/64" (31 x 31 x 35.5 mm) / 0.79 oz (22.5 g) (Including batteries)

SL-LD135-F: 1-7/32" x 1-7/32" x 1-30/16" (31 x 31 x 30 mm) / 0.77 oz (22 g) (Including batteries)

- \* Life of factory-installed battery may be shorter than indicated above.
- \* The specifications and design are subject to change without notice.

## SPARE/OPTIONAL PARTS



**5441621**Rubber band and Hook



**1665150** Lithium battery (CR2032)

# LIMITED WARRANTY =

### 2-year Warranty: Light unit only

CatEye products are warranted to be free of defects from