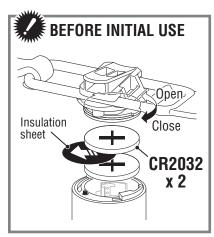

### **⚠** CAUTION!

- Do not use a damaged rubber band.
- If a child swallows a battery, consult a doctor immediately.
- Please make sure the light is completely closed, as to avoid compromising the water resistant capability of the light.
- Stop your bicycle to operate the switch.
- Keep the light away from children.
- Do not misplace the plus or minus sides of the batteries.
- Please do not mix new and old batteries.
- This product is water-resistant under normal daily use and can be used in the rain. However, do not intentionally submerge it in water.





Attach securely in the mounting position.





### REPLACING THE BATTERY



# SPECIFICATIONS -

#### ■ Battery :

Lithium battery (CR2032) x 2

- **Temperature range :** 14 °F − 104 °F (-10 °C − 40 °C)
- **■** Dimensions/weight

SL-LD135-R: 1-7/32" x 1-7/32" x 1-25/64" (31 x 31 x 35.5 mm) / 0.79 oz (22.5 g) (Including batteries)

SL-LD135-F: 1-7/32" x 1-7/32" x 1-30/16" (31 x 31 x 30 mm) / 0.77 oz (22 g) (Including batteries)

- \* Life of factory-installed battery may be shorter than indicated above.
- \* The specifications and design are subject to change without notice.

## SPARE/OPTIONAL PARTS



**5441621**Rubber band and Hook



**1665150** Lithium battery (CR2032)

# LIMITED WARRANTY =

### 2-year Warranty: Light unit only

CatEye products are warranted to be free of defects fro