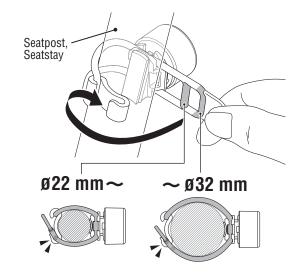

### **⚠** CAUTION!

- Do not use a damaged rubber band.
- If a child swallows a battery, consult a doctor immediately.
- Please make sure the light is completely closed, as to avoid compromising the water resistant capability of the light.
- Stop your bicycle to operate the switch.
- Keep the light away from children.
- Do not misplace the plus or minus sides of the batteries.
- Please do not mix new and old batteries.
- This product is water-resistant under normal daily use and can be used in the rain. However, do not intentionally submerge it in water.





Attach securely in the mounting position.





### REPLACING THE BATTERY



# SPECIFICATIONS -

#### ■ Battery :

Lithium battery (CR2032) x 2

- **Temperature range :** 14 °F − 104 °F (-10 °C − 40 °C)
- **■** Dimensions/weight

SL-LD135-R: 1-7/32" x 1-7/32" x 1-25/64" (31 x 31 x 35.5 mm) / 0.79 oz (22.5 g) (Including batteries)

SL-LD135-F: 1-7/32" x 1-7/32" x 1-30/16" (31 x 31 x 30 mm) / 0.77 oz (22 g) (Including batteries)

- \* Life of factory-installed battery may be shorter than indicated above.
- \* The specifications and design are subject to change without notice.

## SPARE/OPTIONAL PARTS



**5441621**Rubber band and Hook



**1665150** Lithium battery (CR2032)

# LIMITED WARRANTY =

### 2-year Warranty: Light unit only

CatEye products are warranted to be free of defects from materials and workmanship for a period of 2 y