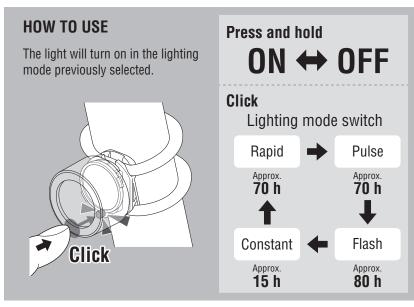

### **⚠** CAUTION!

- Do not use a damaged rubber band.
- If a child swallows a battery, consult a doctor immediately.
- Please make sure the light is completely closed, as to avoid compromising the water resistant capability of the light.
- Stop your bicycle to operate the switch.
- Keep the light away from children.
- Do not misplace the plus or minus sides of the batteries.
- Please do not mix new and old batteries.
- This product is water-resistant under normal daily use and can be used in the rain. However, do not intentionally submerge it in water.





Attach securely in the mounting position.





### REPLACING THE BATTERY



# SPECIFICATIONS -

#### ■ Battery :

Lithium battery (CR2032) x 2

- **Temperature range :** 14 °F − 104 °F (-10 °C − 40 °C)
- **■** Dimensions/weight

SL-LD135-R: 1-7/32" x 1-7/32" x 1-25/64" (31 x 31 x 35.5 mm) / 0.79 oz (22.5 g) (Including batteries)

SL-LD135-F: 1-7/32" x 1-7/32" x 1-30/16" (31 x 31 x 30 mm) / 0.77 oz (22 g) (Including batteries)

- \* Life of factory-installed battery may be shorter than indicated above.
- \* The specifications and design are subject to change without notice.

## SPARE/OPTIONAL PARTS



**5441621**Rubber band and Hook



**1665150** Lithium battery (CR2032)

# LIMITED WARRANTY =

### 2-year Warranty: Light unit only

CatEye products are warranted to be free of defects from materials and workmanship for a period of 2 yea