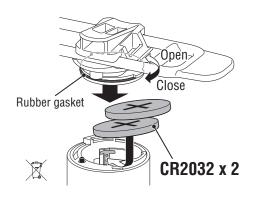

### REPLACING THE BATTERY

#### ■ Battery :

Lithium battery (CR2032) x 2

- **Temperature range :** 14 °F − 104 °F (-10 °C − 40 °C)
- **■** Dimensions/weight

SL-LD135-R: 1-7/32" x 1-7/32" x 1-25/64" (31 x 31 x 35.5 mm) / 0.79 oz (22.5 g) (Including batteries)